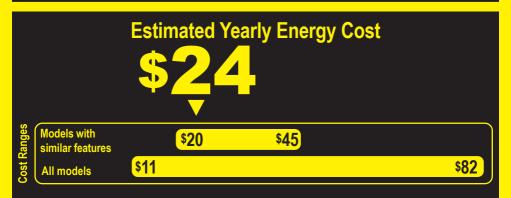

Federal law prohibits removal of this label before consumer purchase.

Refrigerator

Automatic Defrost

Sub-Zero, Inc. Model: DEU2450RO/\* Capacity: 5.4 Cubic Feet

Compare ONLY to other labels with yellow numbers. Labels with yellow numbers are based on the same test procedures.

- Your cost will depend on your utility rates and use.
- Both cost ranges based on models of similar size capacity.
- Models with similar features have automatic defrost and no freezer.
- Estimated energy cost based on a national average electricity cost of 14 cents per kWh.