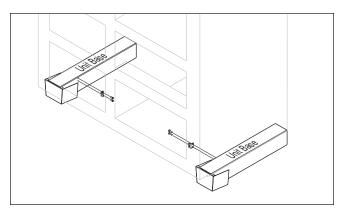

## FRONT KICKPLATE INSTALLATION:

- 1. Remove existing kickplate, then remove kickplate mounting L-brackets from both unit bases (See Figure 1).
- 2. Attach side bracket kickplate supports in place of kickplate mounting L-brackets just removed (See Figure 2).
- 3. Attach new front kickplate to side bracket kickplate supports (See Figure 2).

Figure 1. Remove Kickplate L-Brackets

Figure 2. Attach Side Bracket Kickplate Supports and New Front Kickplate

Figure 3. Base Side Panels