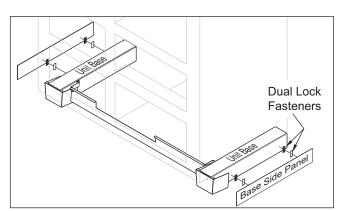

#### **UNIT BASE SIDE PANEL INSTALLATION:**

**NOTE:** The unit base side panels can be used if the unit is free standing or has at least one side exposed.

1. Use dual lock fasteners (2 per side) to attach side panel to side of unit bases (See Figure 3).

Figure 1. Remove Kickplate L-Brackets

Figure 2. Attach Side Bracket Kickplate Supports and New Front Kickplate

Figure 3. Base Side Panels