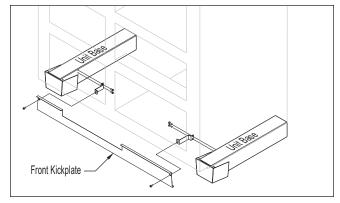

## FRONT KICKPLATE INSTALLATION:

- 1. Remove existing kickplate, then remove kickplate mounting L-brackets from both unit bases (See Figure 1).
- 2. Attach side bracket kickplate supports in place of kickplate mounting L-brackets just removed (See Figure 2).
- 3. Attach new front kickplate to side bracket kickplate supports (See Figure 2).

Figure 1. Remove Kickplate L-Brackets

Figure 2. Attach Side Bracket Kickplate Supports and New Front Kickplate

Figure 3. Base Side Panels