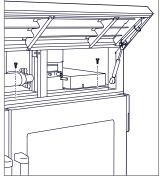

## **INSTALLATION**

- 1 Rotate the grille upward. Remove the display cover by extracting 3 screws from the display and one from the vertical support, then disconnect the communication cable from receptacle.
- 2 Remove three bolts from the bottom of the grille, then remove the grille assembly.

Remove cover.

Remove grille assembly

- 3 Position the top panel with the longer flange toward the back of the unit.
- 4 Use the four screws provided to secure the panel to the unit. Once the panel is secure, reinstall the grille assembly, communication cable and display cover.