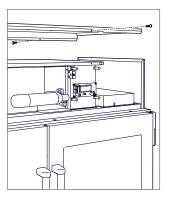

subzero.com 800.222.7820

| CONTENTS |            |  |  |  |
|----------|------------|--|--|--|
| 1        | Panel, top |  |  |  |
| 4        | Screw      |  |  |  |

## **INSTALLATION**

- 1 Rotate the grille upward. Remove the display cover by extracting 3 screws from the display and one from the vertical support, then disconnect the communication cable from receptacle.
- 2 Remove three bolts from the bottom of the grille, then remove the grille assembly.





Remove cover.

Remove grille assembly

- 3 Position the top panel with the longer flange toward the back of the unit.
- 4 Use the four screws provided to secure the panel to the unit. Once the panel is secure, reinstall the grille assembly, communication cable and display cover.



Position top panel.