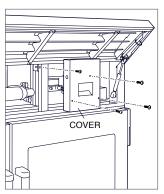

## **INSTALLATION**

- 1 Rotate the grille upward. Remove the display cover by extracting 3 screws from the display and one from the vertical support, then disconnect the communication cable from receptacle.
- 2 Remove three bolts from the bottom of the grille, then remove the grille assembly.

Remove cover.

Remove grille assembly

- 3 Position the top panel with the longer flange toward the back of the unit.
- 4 Use the four screws provided to secure the panel to the unit. Once the panel is secure, reinstall the grille assembly, communication cable and display cover.