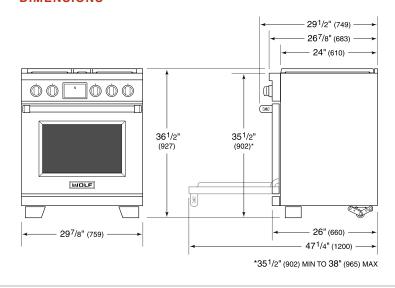

## **DIMENSIONS**

## **PRODUCT SPECIFICATIONS**

| Model                         | DF30450/S/P                    |
|-------------------------------|--------------------------------|
| Dimensions                    | 29 7/8"W x 36 1/2"H x 29 1/2"D |
| Oven 1 Interior<br>Dimensions | 25 1/4"W x 17 1/2"H x 20"D     |
| Oven 1 Usable Capacity        | 3.2 cu. ft.                    |
| Oven 1 Overall Capacity       | 5.1 cu. ft.                    |
| Door Clearance                | 21"                            |
| Weight                        | 413 lbs                        |
| Electrical Supply             | 240/208 VAC, 60 Hz             |
| Electrical Service            | 30 amp dedicated circuit       |
| Gas Supply                    | 3/4" ID line                   |
| Gas Inlet                     | 1/2" NPT female                |

## GAS

**NOTE:** Dimensions in parenthesis are in millimeters unless otherwise specified