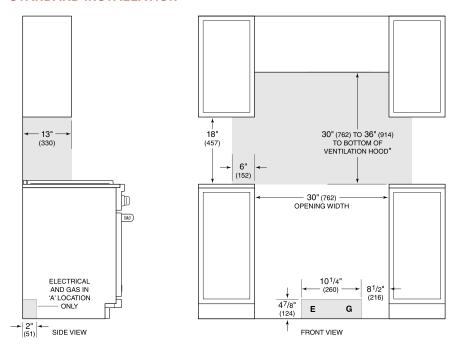

## STANDARD INSTALLATION

\*Without ventilation hood, 36" (914) minimum clearance countertop to combustible materials, 44" (1118) for charbroiler.

NOTE: Shaded area above countertop indicates minimum clearance to combustible surfaces, combustible materials cannot be located within this area.

For island installation, 12" (305) minimum clearance back of range to combustible rear wall above countertop.