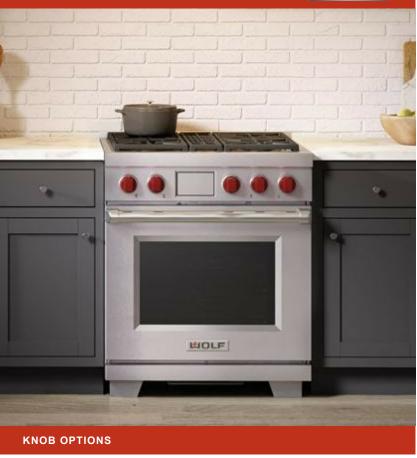

# MOLF

## DF30450/S/P

## **PRODUCT SPECIFICATIONS**

| Model                         | DF30450/S/P                    |
|-------------------------------|--------------------------------|
| Dimensions                    | 29 7/8"W x 36 1/2"H x 29 1/2"D |
| Oven 1 Interior<br>Dimensions | 25 1/4"W x 17 1/2"H x 20"D     |
| Oven 1 Usable Capacity        | 3.2 cu. ft.                    |
| Oven 1 Overall Capacity       | 5.1 cu. ft.                    |
| Door Clearance                | 21"                            |
| Weight                        | 413 lbs                        |
| Electrical Supply             | 240/208 VAC, 60 Hz             |
| Electrical Service            | 30 amp dedicated circuit       |
| Gas Supply                    | 3/4" ID line                   |
| Gas Inlet                     | 1/2" NPT female                |