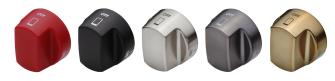

Bake Stone Kit

Filler Trim

Temperature Probe

Red, black, brushed stainless, brushed brass, and brushed gray knob kits

Rear Caster Covers

Front Leg Extension Covers

Stainless Steel Kickplates

5" and 10" stainless steel risers, and 20" riser with shelf

Red, black, brushed stainless, brushed brass, and brushed gray knob kits

Accessories available through an authorized dealer.
For local dealer information, visit subzero-wolf.com/locator.