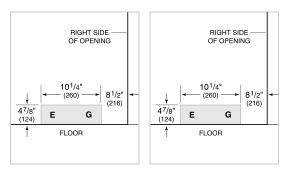

## **ELECTRICAL**

## GAS

**NOTE:** Dimensions in parenthesis are in millimeters unless otherwise specified

## **DIMENSIONS**