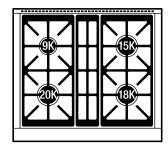

## TOP CONFIGURATION

## RANGETOP SPECIFICATIONS

- 1 9,200 Btu burner
- 1 15,000 Btu burner
- 1 18,000 Btu burner
- 1 20.000 Btu burner
- · Stainless-steel island trim

| Specifications are subject to change without notice. This information was generated on May 7, 2024. Verify specifications prior to finalizing your cabinetry/enclosures. |  |
|--------------------------------------------------------------------------------------------------------------------------------------------------------------------------|--|
|                                                                                                                                                                          |  |
|                                                                                                                                                                          |  |
|                                                                                                                                                                          |  |
|                                                                                                                                                                          |  |
|                                                                                                                                                                          |  |
|                                                                                                                                                                          |  |
|                                                                                                                                                                          |  |
|                                                                                                                                                                          |  |
|                                                                                                                                                                          |  |
|                                                                                                                                                                          |  |
|                                                                                                                                                                          |  |
|                                                                                                                                                                          |  |
|                                                                                                                                                                          |  |
|                                                                                                                                                                          |  |
|                                                                                                                                                                          |  |
|                                                                                                                                                                          |  |
|                                                                                                                                                                          |  |
|                                                                                                                                                                          |  |
|                                                                                                                                                                          |  |
|                                                                                                                                                                          |  |
|                                                                                                                                                                          |  |
|                                                                                                                                                                          |  |
|                                                                                                                                                                          |  |
|                                                                                                                                                                          |  |
|                                                                                                                                                                          |  |
|                                                                                                                                                                          |  |
|                                                                                                                                                                          |  |
|                                                                                                                                                                          |  |
|                                                                                                                                                                          |  |
|                                                                                                                                                                          |  |
|                                                                                                                                                                          |  |
|                                                                                                                                                                          |  |
|                                                                                                                                                                          |  |
|                                                                                                                                                                          |  |
|                                                                                                                                                                          |  |
|                                                                                                                                                                          |  |