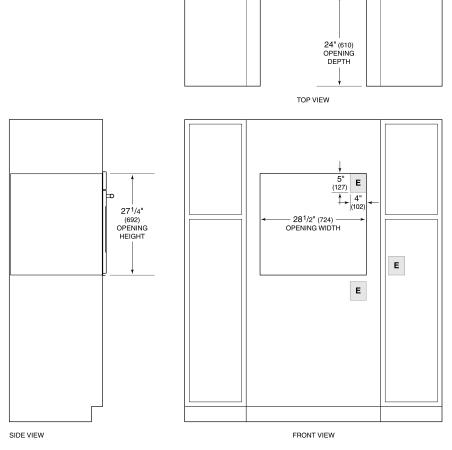

## STANDARD INSTALLATION

NOTE: Location of electrical supply within opening may require additional cabinet depth.