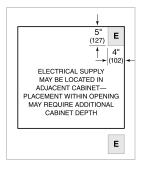

## **ELECTRICAL**

**NOTE:** Dimensions in parenthesis are in millimeters unless otherwise specified

## STANDARD INSTALLATION

NOTE: Location of electrical supply within opening may require additional cabinet depth.