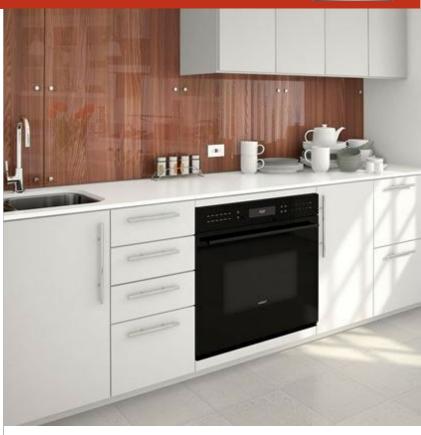

### SO30CE/B/TH

## **FEATURES**

Control heat and airflow expertly as dual convection creates just the right cooking environment for everything from Cornish hens to cherry pie to butternut squash

Assures predictably delicious results with a variety of modes, including Convection Roast, Proof, and Dehydrate

Insert a temperature probe to tell you exactly when it is done—it will alert you the moment the dish is ready.

Includes options such as self-clean, delayed start, timed cook, Sabbath mode, and more

Enjoy the clean look of black glass and contemporary design

Integrates beautifully into surrounding cabinetry with flush installation

Promotes excellent visibility via two bright halogen lights and large, double-panel-glass door windows