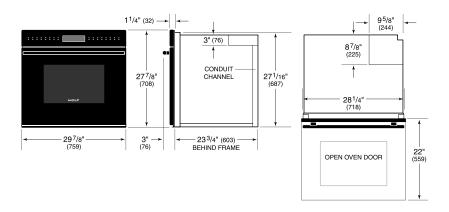

# PRODUCT SPECIFICATIONS

| Model                         | SO30CE/B/TH                    |
|-------------------------------|--------------------------------|
| Dimensions                    | 29 7/8"W x 27 7/8"H x 23 3/4"D |
| Oven 1 Interior<br>Dimensions | 25"W x 16 1/2"H x 19"D         |
| Overall Capacity              | 4.5 cu. ft.                    |
| Usable Capacity               | 2.8 cu. ft.                    |
| Door Clearance                | 22"                            |
| Electrical Supply             | 240/208 VAC, 60 Hz             |
| Electrical Service            | 30 amp dedicated circuit       |
| Conduit Length                | 4 Feet                         |

## **DIMENSIONS**