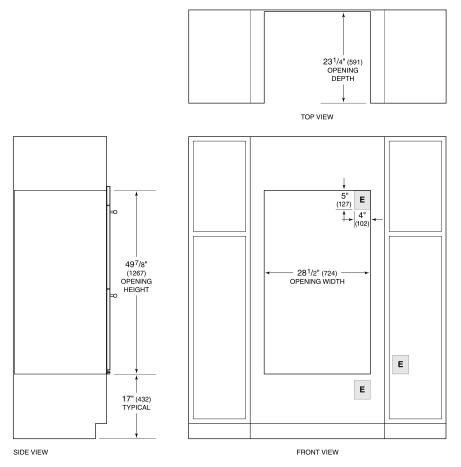

# **DIMENSIONS**

#### STANDARD INSTALLATION

 ${\it NOTE: Location of electrical supply within opening may require additional cabinet depth.}$