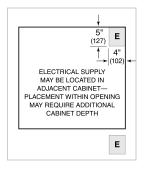

## **ELECTRICAL**

**NOTE:** Dimensions in parenthesis are in millimeters unless otherwise specified

#### STANDARD INSTALLATION

 ${\it NOTE: Location of electrical supply within opening may require additional cabinet depth.}$