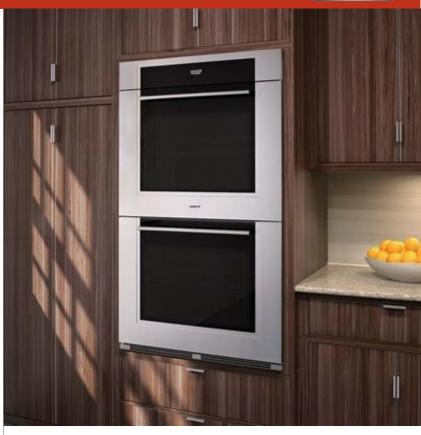

#### DO3050TM/S/T

Uncomplicate cooking with innovative, interactive color touchscreen controls

Complements any kitchen with its design versatility

Integrates beautifully into surrounding cabinetry with flush installation

Ensures excellent visibility via three bright halogen lights and large, triple-panel-glass door windows

Master your technique with tips and recipes from the Mastering the M Series Oven guide