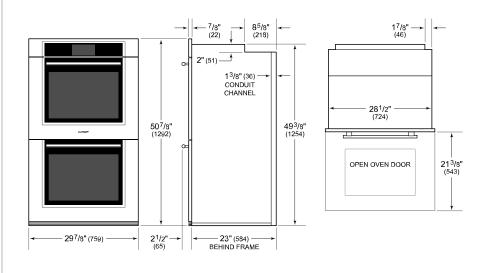

## **PRODUCT SPECIFICATIONS**

| Model                         | DO3050TM/S/T                   |
|-------------------------------|--------------------------------|
| Dimensions                    | 29 7/8"W x 50 7/8"H x 23"D     |
| Oven 1 Interior<br>Dimensions | 25 1/4"W x 17 1/2"H x 19 7/8"D |
| Oven 2 Interior<br>Dimensions | 25 1/4"W x 17 1/2"H x 19 7/8"D |
| Overall Capacity              | 5.1 cu. ft.                    |
| Usable Capacity               | 3.3 cu. ft.                    |
| Door Clearance                | 21 3/8"                        |
| Electrical Supply             | 240/208 VAC, 60 Hz             |
| Electrical Service            | 50 amp dedicated circuit       |
| Conduit Length                | 5 Feet                         |

# **DIMENSIONS**