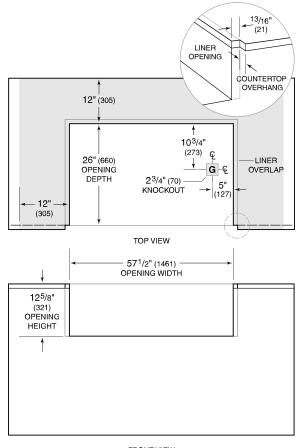

Supply         | 3/4" ID line             |
| Gas Inlet          | 1/2" NPT female          |
| Power Cord Length  | 5 Feet                   |
| Receptacle         | 3-prong grounding-type   |

### **ELECTRICAL PLUMBING GAS** TOP VIEW TOP VIEW TOP VIEW LOCATE ELECTRICAL SUPPLY WITHIN REACH 13" OF POWER CORD (330) LOCATE ELECTRICAL SUPPLY WITHIN REACH 13" OF POWER CORD (330) LOCATE ELECTRICAL SUPPLY WITHIN REACH 13" OF POWER CORD (330) G G 3<sup>1</sup>/2"→ 31/2" 3<sup>1</sup>/2"→ FRONT VIEW FRONT VIEW FRONT VIEW → 6" (152) → 6" (152) → 6" (152)

G

RIGHT

SIDE OF OPENING

RIGHT

SIDE OF OPENING

4"(102) **G** 

NOTE: Dimensions in parenthesis are in millimeters unless otherwise specified

4"(102)

RIGHT

SIDE OF OPENING

4"(102) **G** 

# **DIMENSIONS**



# **COMBUSTIBLE INSTALLATION**



FRONT VIEW

NOTE: Shaded area above countertop indicates minimum clearance to combustible surfaces, combustible materials cannot be located within this area.