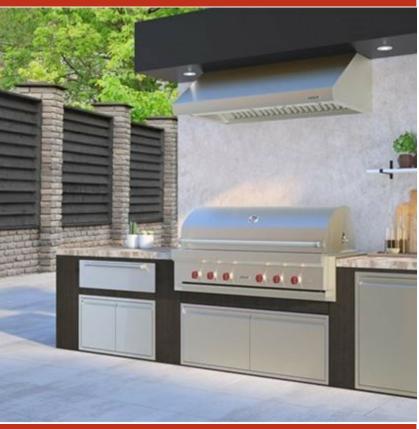

### OG54

# **FEATURES**

Three individually contained 25,000 Btu grill burners deliver exceptional high to low control

Gain nuanced control and more taste from the direct and radiant heat provided by ceramic briquettes

Designed with a stainless-steel cover

Grill any time of day with LED-lit signature Wolf red control knobs

The two position rotisserie handles dishes large and small with two independently controlled 14,000 Btu infrared burners

Resists the elements with its heavy-duty, all-weather stainless-steel construction

Using our easy-open, double-wall hood provides more heat for more efficient grilling

Illuminates your grilling surface with three powerful halogen lights

Eliminates the need for a pilot light with electric hot surface ignitors

Powerful 25,500 Btu infrared sear zone is perfect for searing in delicious flavor for mouthwatering results

# **GRILL SPECIFICATIONS**

- Halogen lighting
- · External reading thermometer
- Rotisserie
- 4 removable stainless steel burner grate; 1 warming rack
- · Removable drip tray

| Specifications are subject to change without notice. This information was generated on May 6, 2024. Verify specifications prior to finalizing your cabinetry/enclosures. |
|--------------------------------------------------------------------------------------------------------------------------------------------------------------------------|
|                                                                                                                                                                          |
|                                                                                                                                                                          |
|                                                                                                                                                                          |
|                                                                                                                                                                          |
|                                                                                                                                                                          |
|                                                                                                                                                                          |
|                                                                                                                                                                          |
|                                                                                                                                                                          |
|                                                                                                                                                                          |
|                                                                                                                                                                          |
|                                                                                                                                                                          |
|                                                                                                                                                                          |
|                                                                                                                                                                          |
|                                                                                                                                                                          |
|                                                                                                                                                                          |
|                                                                                                                                                                          |
|                                                                                                                                                                          |
|                                                                                                                                                                          |
|                                                                                                                                                                          |
|                                                                                                                                                                          |
|                                                                                                                                                                          |
|                                                                                                                                                                          |
|                                                                                                                                                                          |
|                                                                                                                                                                          |
|                                                                                                                                                                          |
|                                                                                                                                                                          |
|                                                                                                                                                                          |
|                                                                                                                                                                          |
|                                                                                                                                                                          |
|                                                                                                                                                                          |
|                                                                                                                                                                          |
|                                                                                                                                                                          |
|                                                                                                                                                                          |
|                                                                                                                                                                          |
|                                                                                                                                                                          |
|                                                                                                                                                                          |
|                                                                                                                                                                          |

# PRODUCT SPECIFICATIONS

| Model              | OG54                     |
|--------------------|--------------------------|
| Dimensions         | 54"W x 27"H x 30"D       |
| Weight             | 352 lbs                  |
| Electrical Supply  | 120 VAC, 60 Hz           |
| Electrical Service | 15 amp dedicated circuit |
| Gas Supply         | 3/4" ID line             |
| Gas Inlet          | 1/2" NPT female          |
| Power Cord Length  | 5 Feet                   |
| Receptacle         | 3-prong grounding-type   |