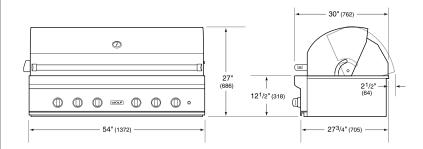

# PRODUCT SPECIFICATIONS

| Model              | OG54                     |
|--------------------|--------------------------|
| Dimensions         | 54"W x 27"H x 30"D       |
| Weight             | 352 lbs                  |
| Electrical Supply  | 120 VAC, 60 Hz           |
| Electrical Service | 15 amp dedicated circuit |
| Gas Supply         | 3/4" ID line             |
| Gas Inlet          | 1/2" NPT female          |
| Power Cord Length  | 5 Feet                   |
| Receptacle         | 3-prong grounding-type   |

# **DIMENSIONS**