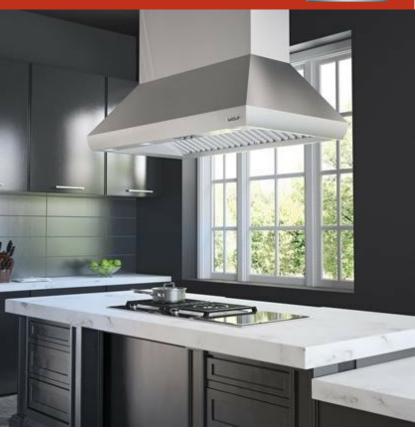

#### **FEATURES**

Breathe cleaner air and enjoy less greasy residue in your kitchen

Makes a statement with a bold, stainless, professional look

Adjust as needed with recessed controls that provide a sleeker look, yet maintain ultimate blower control

Matches the same heavy-duty stainless-steel construction, hand-finished hemmed edges, and welded seams of all Sub-Zero, Wolf, and Cove products

Select from internal, in-line, or remote blower options (blower required)

Illuminates your cooking area with LED lighting with two brightness settings

Rely on a heat sentry that automatically turns on the blower or increases its speed when exhaust temperatures exceed 200 degrees Fahrenheit

Minimizes the backward flow of cold air with backdraft transition