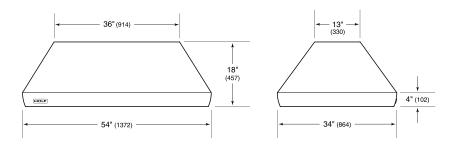

# **PRODUCT SPECIFICATIONS**

| Model                           | PI543418                 |
|---------------------------------|--------------------------|
| Dimensions                      | 54"W x 18"H x 34"D       |
| Weight                          | 128 lbs                  |
| Electrical Supply               | 110/120 VAC, 60 Hz       |
| Electrical Service              | 15 amp dedicated circuit |
| Discharge Location              | Vertical                 |
| Discharge Dimensions            | 10" Round                |
| Bottom of Hood to<br>Countertop | 30" to 36"               |

# **DIMENSIONS**