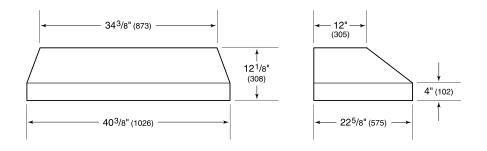

## **PRODUCT SPECIFICATIONS**

| Model                           | PL402212                       |
|---------------------------------|--------------------------------|
| Dimensions                      | 40 3/8"W x 12 1/8"H x 22 5/8"D |
| Weight                          | 50 lbs                         |
| Electrical Supply               | 110/120 VAC, 60 Hz             |
| Electrical Service              | 15 amp dedicated circuit       |
| Discharge Location              | Vertical                       |
| Discharge Dimensions            | 10" Round                      |
| Bottom of Hood to<br>Countertop | 30" to 36"                     |

## **DIMENSIONS**