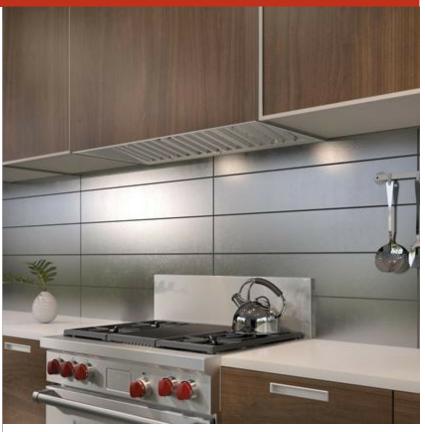

#### **FEATURES**

Breathe cleaner air and enjoy less greasy residue in your kitchen

Pair with pro power for custom vent needs

Conceal the ventilation with custom cabinetry

Adjust as needed with recessed controls that provide a sleeker look, yet maintain ultimate blower control

Matches the same heavy-duty stainless-steel construction, hand-finished hemmed edges, and welded seams of all Sub-Zero, Wolf, and Cove products

Select from internal, in-line, or remote blower options (blower required)

Illuminates your cooking area with LED lighting with two brightness settings

Rely on a heat sentry that automatically turns on the blower or increases its speed when exhaust temperatures exceed 200 degrees Fahrenheit

Minimizes the backward flow of cold air with backdraft transition