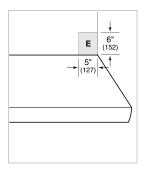

## **ELECTRICAL**

**NOTE:** Dimensions in parenthesis are in millimeters unless otherwise specified

## **DIMENSIONS**