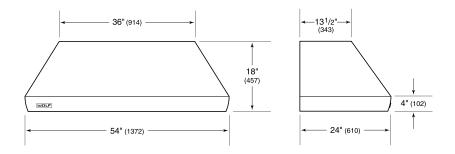

## **PRODUCT SPECIFICATIONS**

| Model                           | PWC542418                |
|---------------------------------|--------------------------|
| Dimensions                      | 54"W x 18"H x 24"D       |
| Weight                          | 106 lbs                  |
| Electrical Supply               | 110/120 VAC, 60 Hz       |
| Electrical Service              | 15 amp dedicated circuit |
| Discharge Location              | Vertical                 |
| Discharge Dimensions            | 10" Round                |
| Bottom of Hood to<br>Countertop | 30" to 36"               |

## **DIMENSIONS**