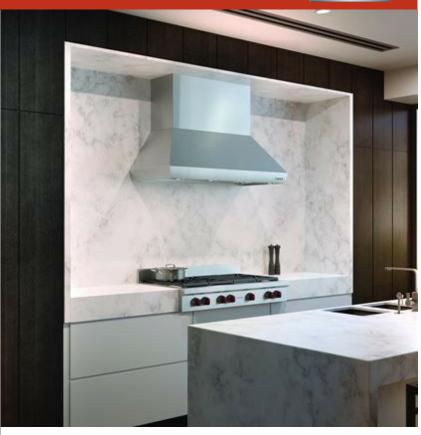

### **FEATURES**

Breathe cleaner air and enjoy less greasy residue in your kitchen

Make a statement with a stainless professional look or opt for lower-profile "hidden" ventilation

Matches the same heavy-duty stainless-steel construction, hand-finished hemmed edges, and welded seams of all Sub-Zero, Wolf, and Cove products

Select from internal, in-line, or remote blower options (blower required)

Illuminates your cooking area with LED lighting with two brightness settings

Rely on a heat sentry that automatically turns on the blower or increases its speed when exhaust temperatures exceed 200 degrees Fahrenheit

Minimizes the backward flow of cold air with backdraft transition