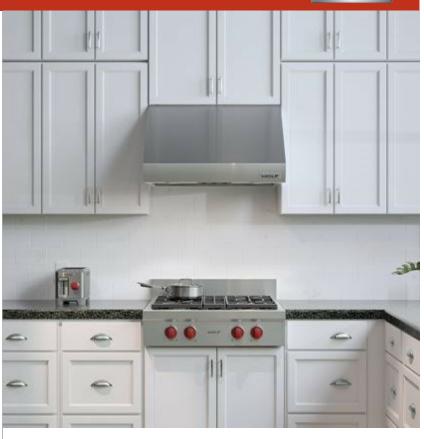

#### **FEATURES**

Breathe cleaner air and enjoy less greasy residue in your kitchen

Make a statement with a stainless professional look or opt for lower-profile "hidden" ventilation

Matches the same heavy-duty stainless-steel construction, hand-finished hemmed edges, and welded seams of all Sub-Zero, Wolf, and Cove products

Select from internal, in-line, or remote blower options (blower required)

Illuminates your cooking area with LED lighting with two brightness settings

Rely on a heat sentry that automatically turns on the blower or increases its speed when exhaust temperatures exceed 200 degrees Fahrenheit

Minimizes the backward flow of cold air with backdraft transition

Heat lamps available for 27" deep models only - bulbs not included