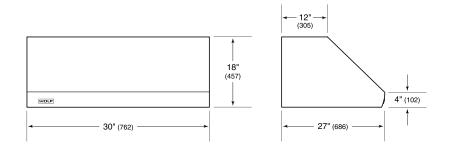

## **PRODUCT SPECIFICATIONS**

| Model                           | PW302718                 |
|---------------------------------|--------------------------|
| Dimensions                      | 30"W x 18"H x 27"D       |
| Weight                          | 69 lbs                   |
| Electrical Supply               | 110/120 VAC, 60 Hz       |
| Electrical Service              | 15 amp dedicated circuit |
| Discharge Location              | Vertical or Horizontal   |
| Discharge Dimensions            | 10" Round                |
| Bottom of Hood to<br>Countertop | 30" to 36"               |

## **DIMENSIONS**