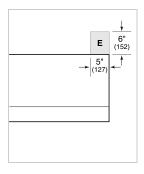

## **ELECTRICAL**

**NOTE:** Dimensions in parenthesis are in millimeters unless otherwise specified