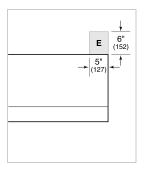

## **ELECTRICAL**

**NOTE:** Dimensions in parenthesis are in millimeters unless otherwise specified

## **DIMENSIONS**