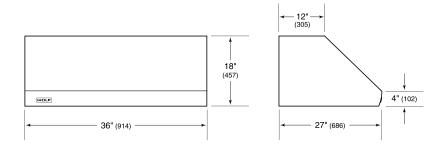

## **PRODUCT SPECIFICATIONS**

| Model                           | PW362718                 |
|---------------------------------|--------------------------|
| Dimensions                      | 36"W x 18"H x 27"D       |
| Weight                          | 80 lbs                   |
| Electrical Supply               | 110/120 VAC, 60 Hz       |
| Electrical Service              | 15 amp dedicated circuit |
| Discharge Location              | Vertical or Horizontal   |
| Discharge Dimensions            | 10" Round                |
| Bottom of Hood to<br>Countertop | 30" to 36"               |

## **DIMENSIONS**