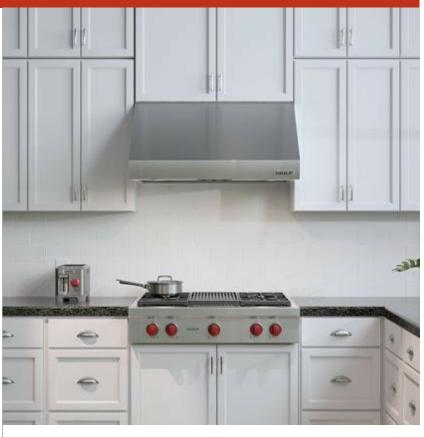

#### **FEATURES**

Breathe cleaner air and enjoy less greasy residue in your kitchen

Make a statement with a stainless professional look or opt for lower-profile "hidden" ventilation

Matches the same heavy-duty stainless-steel construction, hand-finished hemmed edges, and welded seams of all Sub-Zero, Wolf, and Cove products

Select from internal, in-line, or remote blower options (blower required)

Illuminates your cooking area with LED lighting with two brightness settings

Rely on a heat sentry that automatically turns on the blower or increases its speed when exhaust temperatures exceed 200 degrees Fahrenheit

Minimizes the backward flow of cold air with backdraft transition

Heat lamps available for 27" deep models only - bulbs not included