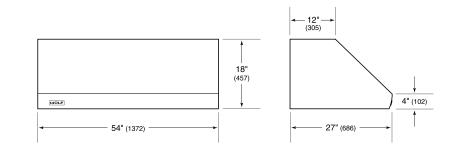

## **PRODUCT SPECIFICATIONS**

| Model                           | PW542718                 |
|---------------------------------|--------------------------|
| Dimensions                      | 54"W x 18"H x 27"D       |
| Weight                          | 108 lbs                  |
| Electrical Supply               | 110/120 VAC, 60 Hz       |
| Electrical Service              | 15 amp dedicated circuit |
| Discharge Location              | Vertical or Horizontal   |
| Discharge Dimensions            | 10" Round                |
| Bottom of Hood to<br>Countertop | 30" to 36"               |

### DIMENSIONS