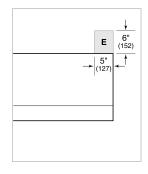

# ELECTRICAL

 $\ensuremath{\operatorname{\textbf{NOTE:}}}$  Dimensions in parenthesis are in millimeters unless otherwise specified