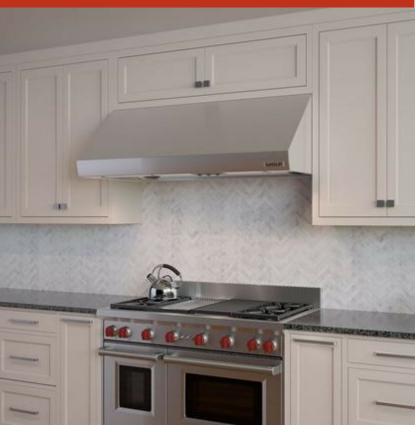

## 54" PRO WALL HOOD - 27" DEPTH

### **FEATURES**

Breathe cleaner air and enjoy less greasy residue in your kitchen

Make a statement with a stainless professional look or opt for lowerprofile "hidden" ventilation

Matches the same heavy-duty stainless-steel construction, handfinished hemmed edges, and welded seams of all Sub-Zero, Wolf, and Cove products

Select from internal, in-line, or remote blower options (blower required)

Illuminates your cooking area with LED lighting with two brightness settings

Rely on a heat sentry that automatically turns on the blower or increases its speed when exhaust temperatures exceed 200 degrees Fahrenheit

Minimizes the backward flow of cold air with backdraft transition

Heat lamps available for 27" deep models only - bulbs not included