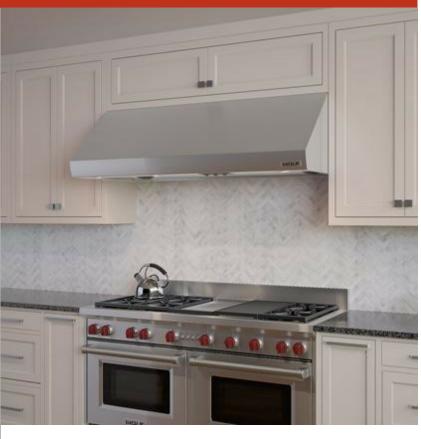

### **FEATURES**

Breathe cleaner air and enjoy less greasy residue in your kitchen

Make a statement with a stainless professional look or opt for lower-profile "hidden" ventilation

Matches the same heavy-duty stainless-steel construction, hand-finished hemmed edges, and welded seams of all Sub-Zero, Wolf, and Cove products

Select from internal, in-line, or remote blower options (blower required)

Illuminates your cooking area with LED lighting with two brightness settings

Rely on a heat sentry that automatically turns on the blower or increases its speed when exhaust temperatures exceed 200 degrees Fahrenheit

Minimizes the backward flow of cold air with backdraft transition

Heat lamps available for 27" deep models only - bulbs not included