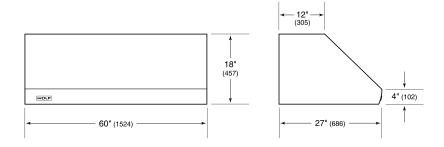

## **PRODUCT SPECIFICATIONS**

| Model                           | PW602718                 |
|---------------------------------|--------------------------|
| Dimensions                      | 60"W x 18"H x 27"D       |
| Weight                          | 118 lbs                  |
| Electrical Supply               | 110/120 VAC, 60 Hz       |
| Electrical Service              | 15 amp dedicated circuit |
| Discharge Location              | Vertical or Horizontal   |
| Discharge Dimensions            | 10" Round                |
| Bottom of Hood to<br>Countertop | 30" to 36"               |

## **DIMENSIONS**