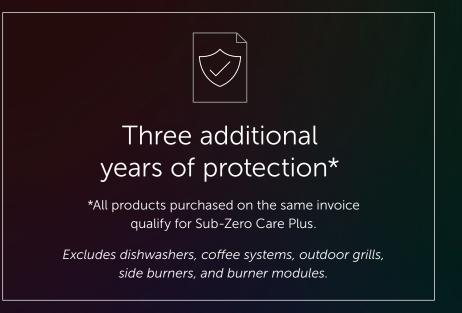

## Select your reward

or

#### Terms and Conditions

This Full Suite Savings offer is valid January 1, 2024, through December 31, 2024 at participating authorized Sub-Zero, Wolf, and Cove dealers in the United States. Qualifying models must be invoiced on the same date, on or prior to December 31, 2024. Display units less than 3 years old count toward satisfying the requirements for a qualifying package; display units over 3 years old do not count toward satisfying such requirements. All appliances must be installed by December 31, 2025, in order to qualify. Online or mail-in redemption form must be received by December 31, 2025 in order to qualify. If a consumer purchases a qualifying package of Sub-Zero, Wolf, and Cove brand appliances, then he/she can select either: (a) additional protection in the form of Sub-Zero Care Plus; or (b) a rebate. A consumer who selects additional protection will receive an additional 3 years of protection in the form of Sub-Zero Care Plus coverage on all Sub-Zero and Wolf brand appliances included in his/her qualifying package, and on additional Sub-Zero and Wolf units that are serialized [excluding dishwashers, coffee systems, outdoor grills, side burners, and burner modules], used exclusively for household or consumer use and installed at the same address. A consumer who selects a rebate will qualify for a \$1,000 rebate for purchasing a qualifying Sub-Zero, Wolf, and Cove package, plus an additional \$250 for each serialized Sub-Zero, Wolf, and Cove unit, as a qualifying add-on, up to a total maximum rebate of \$2,500 [side swing microwaves (MS24 and MC24) and cup warming drawers (CW24) do not qualify for the additional \$250 rebate]. Sub-Zero Care Plus is provided by CNA Warranty Services of Florida, Inc. (in Florida) or CNA Warranty Services, Inc. (all other states). It covers defects in materials and workmanship for three years in addition to the Full Parts and Labor coverage of the product's limited warranty. (This coverage is different from the limited warranty. Read your terms and conditions for full coverage details.) Sub-Zero and Wolf products installed in Anguilla, Antigua and Barbuda, Aruba, The Bahamas, Barbados, British Virgin Islands, Cayman Islands, Dominica, Dominican Republic, Grenada, Guadeloupe, Haiti, Jamaica, Martinique, Montserrat, Netherlands Antilles, Puerto Rico, Saint Barthelemy, Saint Kitts & Nevis, Saint Lucia, Saint Martin, Saint Vincent, Trinidad & Tobago, Turks & Caicos Islands, and US Virgin Islands do not qualify for Sub-Zero Care Plus. Owner support, including the personalized product orientation call, and Sub-Zero Care Plus administration, are provided by SZG Warranty Co., Inc., a Sub-Zero Group company. Rebates are issued via prepaid Mastercard. This offer cannot be combined with any other offers. Caution: If you submit an untrue submission in response to this promotion, you may be subject to criminal prosecution under applicable federal or state law and you may be liable for monetary damages. Use your card everywhere Mastercard is accepted in the U.S. Issued by The Bancorp Bank, Member FDIC, pursuant to license by Mastercard International Incorporated. Mastercard is a registered trademark, and the circles design is a trademark of Mastercard International Incorporated. Your use of the prepaid card is governed by the Cardholder Agreement, and some fees may apply. This is not a gift card. Please note that prepaid cards are subject to expiration, so pay close attention to the expiration date of the card. Your payment will be delivered via Physical Prepaid Mastercard to your mailing address on file. Please allow 3-4 weeks to receive your Prepaid Mastercard once your claim has been approved.