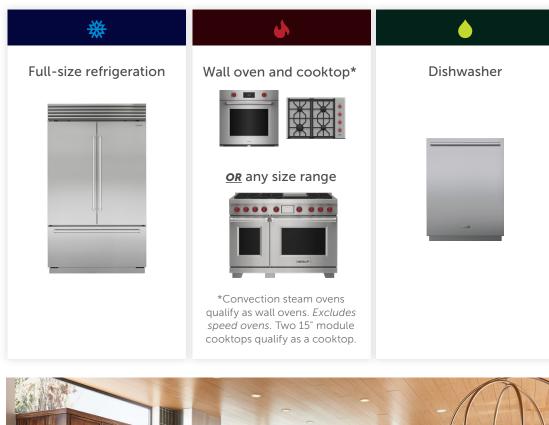

LIMITED-TIME OFFER

# *Full Suite* SAVINGS

#### Create the kitchen of your dreams and save.

OFFER IS VALID JANUARY 1, 2024 THROUGH DECEMBER 31, 2024



# Purchase a qualifying appliance package







## Select your reward



or

### \$1,000-\$2,500 rebate\*\*

\*\*\$1,000 rebate for purchasing a qualifying package, plus an additional \$250 for each qualifying add on, up to a total maximum rebate of \$2,500

Excludes side swing microwaves (MS24 and MC24) and cup warming drawers (CW24's).

See terms and conditions on the back of this brochure for additional details.





Talk to your sales associate for more details or visit SUBZERO-WOLF.COM/PROMOTION

#### Terms and Conditions

This Full Suite Savings offer is valid January 1, 2024, through December 31, 2024 at participating authorized Sub-Zero, Wolf, and Cove dealers in the United States. Qualifying models must be invoiced on the same date, on or prior to December 31, 2024. Display units less than 3 years old count toward satisfy