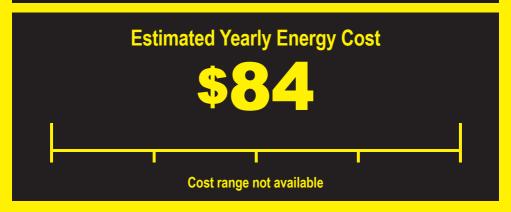

Federal law prohibits removal of this label before consumer purchase.

**Refrigerator-Freezer** 

- Automatic Defrost
- Bottom-Mounted Freezer
- Without Through-the-Door Ice

Sub-Zero, Inc. Model BI-42UFD, BI-42UFD/S Capacity: 24.2 Cubic Feet

Compare ONLY to other labels with yellow numbers. Labels with yellow numbers are based on the same test procedures.

- Your cost will depend on your utility rates and use. Cost range based only on models of similar capacity with automatic defrost, bottom-mounted freezer, and without through-the-door ice.
- Estimated energy cost based on a national average electricity cost of 12 cents per kWh.