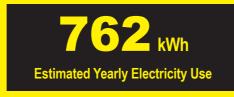

## Canadä ENER CU DE Energy consumption / Consommation énergétique 762 kWh per year / par année This model / Ce modèle 706 kWh 774 kWh Uses least energy / Uses most energy / Consomme le moins Consommé le plus d'énergie d'énergie Type 4I-BI Similar models Modèles similaires 24.5 - 26.4comparés compared Volume in ft3 / Volume en pi3 Model number Numéro du modèle CL4250S/\*/\* Removal of this label before first retail purchase is an offence (S.C. 1992, c.36). Eniever cette étiquette avant le premier achat au detail constitue une infraction (L.C. 1992, ch. 36). 9059792 REVA