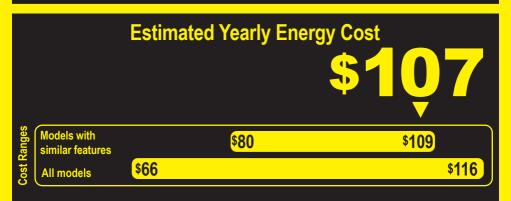

Federal law prohibits removal of this label before consumer purchase.

## **Refrigerator-Freezer**

- Automatic Defrost
- Side-Mounted Freezer
- No through-the-door ice

I E R

Sub-Zero, Inc. Model: CL4250S/\*/\* Capacity: 24.7 Cubic Feet

Compare ONLY to other labels with yellow numbers. Labels with yellow numbers are based on the same test procedures.

- Your cost will depend on your utility rates and use.
- Both cost ranges based on models of similar size capacity.
- Models with similar features have automatic defrost, side-mounted freezer, and no through-the-door ice.
- Estimated energy cost based on a national average electricity cost of 14 cents per kWh.