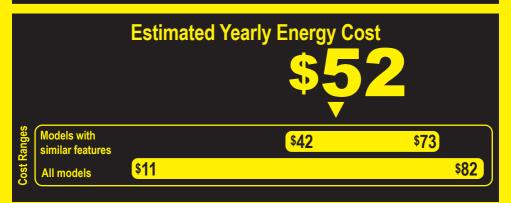

- Your cost will depend on your utility rates and use.
- Both cost ranges based on models of similar size capacity.
- Models with similar features have automatic defrost, bottom-mounted freezer, and no through-the-door ice.
- Estimated energy cost based on a national average electricity cost of 14 cents per kWh.