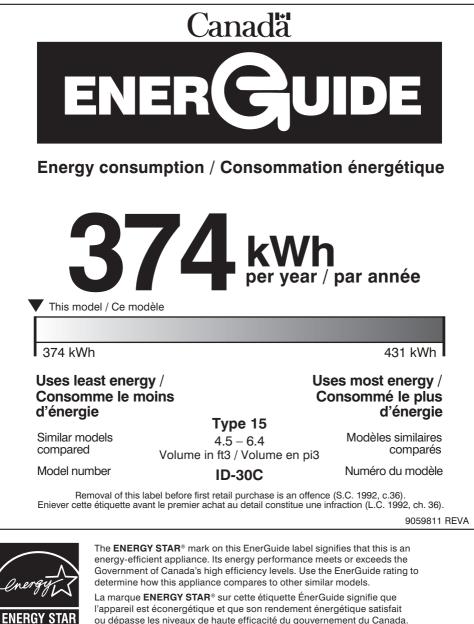

## **Refrigerator-Freezer**

- Automatic Defrost
- Bottom-Mounted Freezer

No Through-the-Door Ice

Sub-Zero, Inc. Model: ID-30C Capacity: 5.0 Cubic Feet

Compare ONLY to other labels with yellow numbers. Labels with yellow numbers are based on the same test procedures.

Utilisez la cote ÉnerGuide afin de comparer HIGH EFFICIENC le rendement de l'appareil avec celui HAUTE EFFICACIT d'autres modèles similaires.