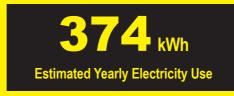

## **Refrigerator-Freezer**

- Automatic Defrost
- Bottom-Mounted Freezer

No Through-the-Door Ice

Sub-Zero, Inc. Model: ID-30C Capacity: 5.0 Cubic Feet

Compare ONLY to other labels with yellow numbers. Labels with yellow numbers are based on the same test procedures.