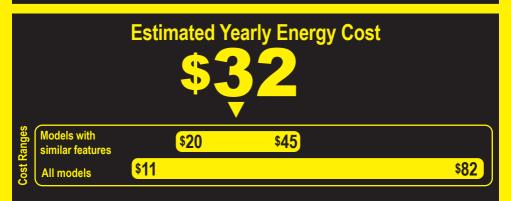

Federal law prohibits removal of this label before consumer purchase.

Refrigerator

Automatic Defrost

Sub-Zero, Inc. Model: ID-36R Capacity: 6.6 Cubic Feet

Compare ONLY to other labels with yellow numbers. Labels with yellow numbers are based on the same test procedures.

- Your cost will depend on your utility rates and use.
- Both cost ranges based on models of similar size capacity.
- Models with similar features have automatic defrost and no freezer.
- Estimated energy cost based on a national average electricity cost of 14 cents per kWh.