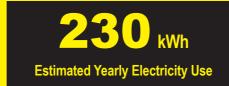

## ftc.gov/energy

|                                                       | Canadä                                                                                                                                                                                                                                                                                   |                                                                                                                    |
|-------------------------------------------------------|------------------------------------------------------------------------------------------------------------------------------------------------------------------------------------------------------------------------------------------------------------------------------------------|--------------------------------------------------------------------------------------------------------------------|
|                                                       | RCCL<br>otion / Consommat                                                                                                                                                                                                                                                                |                                                                                                                    |
| 230 kWh                                               | <b>D</b> kW<br>per year                                                                                                                                                                                                                                                                  | r / par année<br>320 kWh                                                                                           |
| Uses least energy /<br>Consomme le moins<br>d'énergie |                                                                                                                                                                                                                                                                                          | Uses most energy /<br>Consommé le plus<br>d'énergie                                                                |
| Similar models                                        | <b>Type 13A</b><br>6.5 – 8.4<br>olume in ft3 / Volume en pit<br><b>ID-36R</b>                                                                                                                                                                                                            | Modèles similaires                                                                                                 |
|                                                       | efore first retail purchase is an offe<br>premier achat au detail constitue ur                                                                                                                                                                                                           |                                                                                                                    |
| ENERGY STAR                                           | NR® mark on this EnerGuide label<br>opliance. Its energy performance<br>unada's high efficiency levels. Use<br>s appliance compares to other sin<br>GY STAR® sur cette étiquette Éne<br>nergétique et que son rendement<br>veaux de haute efficacité du gouv<br>veGuide afin de comparer | meets or exceeds the<br>e the EnerGuide rating to<br>milar models.<br>rGuide signifie que<br>énergétique satisfait |