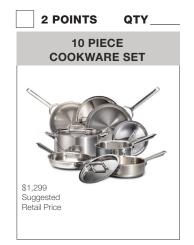

# PLEASE SELECT YOUR WOLF GOURMET PRODUCTS (and knob color if applicable):

This Sub-Zero, Inc., Wolf Appliance, Inc. and Cove Appliance, Inc. offer is valid beginning July 1, 2018, and expires on June 30, 2019, at participating Sub-Zero, Wolf, and Cove dealers in the United States. All appliances must be purchased and invoiced at the same time, appear on the same invoice, and be delivered by December 31, 2019 in order to qualify. Points earned through the program will expire on March 31, 2020. Sub-Zero, Wolf, and Cove products must be delivered and installed in the United States to qualify for Wolf Gourmet redemption. Wolf Gourmet products cannot be shipped to multiple addresses for purposes of this promotion. Sub-Zero Care Plus is provided by CNA Warranty Services of Florida, Inc. (in Florida) or Continental Service Plan, Inc. (in Washington) or CNA Warranty Services, Inc., (all other states) and covers defects in materials and workmanship for three years after the expiration of the Full Parts and Labor coverage of the Sub-Zero limited warranty. (This coverage is different from the limited warranty. Read your terms and conditions for full coverage details.) Owner support, including the personalized product orientation call, and Sub-Zero Care Plus administration is provided by SZG Warranty Co., Inc., a Sub-Zero Group company. All products purchased on the same invoice qualify for Sub-Zero Care Plus (other than dishwashers, coffee systems, outdoor grills, side burners, and burner modules). Rebates are issued via company check. This offer cannot be combined with any other offers.