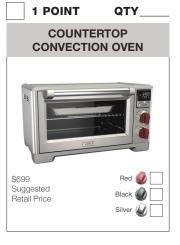

# PLEASE SELECT YOUR WOLF GOURMET PRODUCTS (and knob color if applicable):

This Sub-Zero, Inc., Wolf Appliance, Inc. and Cove Appliance, Inc. offer is valid beginning July 1, 2018, and expires on June 30, 2019, at participating Sub-Zero, Wolf, and Cove dealers in the United States. All appliances must be purchased and invoiced at the same time, appear on the same invoice, and be delivered by December 31, 2019 in order to qualify. Points earned through the program will expire on March 31, 2020. Sub-Zero, Wolf, and Cove products must be delivered and installed in the United States to qualify for Wolf Gourmet redemption. Wolf Gourmet products cannot be shipped to multiple addresses for purposes of this promotion. Sub-Zero Care Plus is provided by CNA Warranty Services of Florida, Inc. (in Florida) or Continental Service Plan, Inc. (in Washington) or CNA Warranty Services, Inc., (all other states) and covers defects in materials and workmanship for three years after the expiration of the Full Parts and Labor coverage of the Sub-Zero limited warranty. (This coverage is different from the limited warranty. Read your terms and conditions for full coverage details.) Owner support, including the personalized product orientation call, and Sub-Zero Care Plus administration is provided by SZG Warranty Co., Inc., a Sub-Zero Group company. All products purchased on the same invoice qualify for Sub-Zero Care Plus (other than dishwashers, coffee systems, outdoor grills, side burners, and burner modules). Rebates are issued via company check. This offer cannot be combined with any other offers.