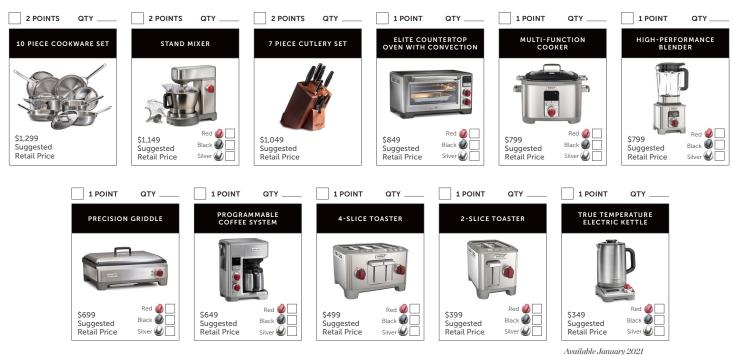

#### PLEASE SELECT YOUR WOLF GOURMET PRODUCTS (AND KNOB COLOR IF APPLICABLE)

This Sub-Zero, Inc., Wolf Appliance, Inc. and Cove Appliance, Inc. offer is valid July 1, 2018 through June 30, 2021 at participating Sub-Zero, Wolf, and Cove dealers in the United States. Qualifying models must be invoiced on the same date, on or prior to June 30, 2021. All appliances must be installed by March 31, 2022 in order to qualify. Points earned through the program will expire on March 31, 2022. Sub-Zero, Wolf, and Cove products must be installed in the United States to qualify for Wolf Gourmet redemption. Wolf Gourmet products cannot be shipped to multiple addresses for purposes of this promotion. Sub-Zero Care Plus is provided by CNA Warranty Services of Florida, Inc. (in Florida) or CNA Warranty Services, Inc. (all other states), and covers defects in materials and workmanship for three years after the expiration of the Full Parts and Labor coverage of the product's limited warranty. (This coverage is different from the limited warranty. Read your terms and conditions for full coverage details.) Sub-Zero, Wolf, and Cove products installed in Anguila, Artuba, The Bahamas, Barbados, British Virgin Islands, Cayman Islands, Dominica, Dominican Republic, Grenada, Guadeloupe, Haiti, Jamaica, Martinique, Montserrat, Netherlands Antilles, Puerto Rico, Saint Barthelemy, Saint Kitts & Nevis, Saint Martin, Saint Vincent, Tinidad & Tobago, Turks & Caicos Islands, and US Virgin Islands do not qualify for Sub-Zero Care Plus. Owner support, including the personalized product orientation call, and Sub-Zero Care Plus administration are provided by SZG Warranty Co., Inc., a Sub-Zero Group company. All Sub-Zero, Wolf and Cove products used exclusively for household or personal use, and installed on the same date (other than dishwashers, laundry, coffee systems, outdoor grills, side burners, and burner modules), qualify for Sub-Zero Care Plus. Rebates are issued via company check. This offer cannot be combined with any other offers. Caution: If you submit an untrue submission in response to this promotion, you may be