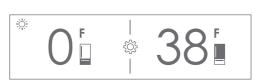

## **Touch Control Panel**

Temperatures can be adjusted in one-degree increments on the home screen. Combination units have separate temperature controls for refrigerator and freezer. Temperatures are preset at 38°F (3°C) and 0°F (-18°C).

To adjust temperature, touch the temperature to be adjusted. Touch + or – until the desired temperature is displayed.

To adjust additional settings, touch ( on the control panel.

Home Screen