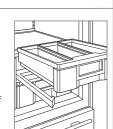

Freezer Baskets

To remove the freezer baskets, pull the drawer open until it stops. Lift the upper and lower freezer baskets up and out. To install, insert the lower basket into the four corner retainers. Position the upper basket onto the side rails and slide back until it clicks.

Removable Ice Bin

To remove the ice bin, pull the freezer drawer open until it stops, then lift the ice bin up and out.

The ice bin refills from empty in approximately 24 hours.

Adjustable Door Shelves
To remove a door shelf, lift the shelf from the bottom and slide out. To install, place in the desired position and slide the shelf down onto the guides.