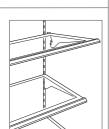

# 4 Adjustable Shelves

To remove a shelf, tilt the shelf up, then lift up and out. To install, insert the shelf in the tracks along the back wall, then lower the front until it locks into position.

5

6

Refrigerator Drawers