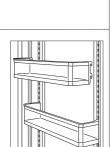

To remove, pull the drawer open until it stops. Lift the front of the drawer slightly and pull straight out. To install, pull the drawer carrier out and align the bottom of the drawer with the carrier. Slide the drawer back into position.

Freezer Baskets

To remove the freezer baskets, pull the drawer open until it stops. Lift the upper and lower freezer baskets up and out. To install, insert the lower basket into the four corner retainers. Position the upper basket onto the side rails and slide back until it clicks.