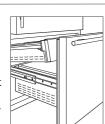

To remove, pull the drawer open until it stops. Lift the front of the drawer slightly and pull straight out. To install, pull the drawer carrier out and align the bottom of the drawer with the carrier. Slide the drawer back into position.