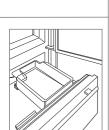

# 4 Adjustable Shelves

To remove a shelf, tilt the shelf up, then lift up and out. To install, insert the shelf in the tracks along the back wall, then lower the front until it locks into position.

5

6

Refrigerator Drawers

To remove, pull the drawer open until it stops. Lift the front of the drawer slightly and pull straight out. To install, pull the drawer carrier out and align the bottom of the drawer with the carrier. Slide the drawer back into position.