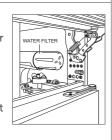

# 2 Water Filtration System

Located behind the grille, the water filter is rated for 750 gallons or one year, whichever comes first. "Change Water Filter" appears on the control panel when the filter needs to be replaced. Replacement filters can be ordered online at subzero.com/store.