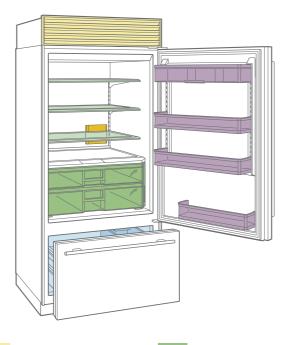

1 Condenser

2 Water Filtration System

Air Purification System

Adjustable Shelves

Refrigerator Drawers

Freezer Basket

Ice Bin

Door Shelves

# 4 Adjustable Shelves

To remove a shelf, tilt the shelf up, then lift up and out. To install, insert the shelf in the tracks along the back wall, then lower the front until it locks into position.

5

6

Refrigerator Drawers

To remove, pull the drawer open until it stops. Lift the front of the drawer slightly and pull straight out. To install, pull the drawer carrier out and align the bottom of the drawer with the carrier. Slide the drawer back into position.

Freezer Baskets

To remove the freezer baskets, pull the drawer open until it stops. Lift the upper and lower freezer baskets up and out. To install, insert the lower basket into the four corner retainers. Position the upper basket onto the side rails and slide back until it clicks.

Removable Ice Bin

To remove the ice bin, pull the freezer drawer open until it stops, then lift the ice bin up and out.

The ice bin refills from empty in approximately 24 hours.

Adjustable Door Shelves
To remove a door shelf, lift the shelf from the bottom and slide out. To install, place in the desired position and slide the shelf down onto the guides.