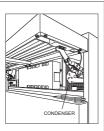

## 1 Condenser

Clean the condenser every 6–12 months using a soft-bristle brush. To clean, turn power off at the control panel, rotate the bottom edge of the grille upward, and vacuum the condenser in the direction of the fins (up and down).