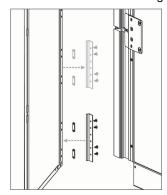

## CLASSIC SERIES STAINLESS SIDE PANEL INSTALLATION

1 For over-and-under models only, move the lower front bracket to the bottom position to avoid interference with the hinge plate.

Install the upper and lower rear brackets with the provided screws. Verify the bracket hooks face upward.