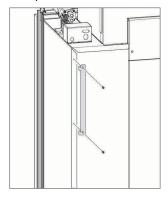

3 Install the base cover on the base support assembly.

4 Place the front of the side panel into the mainframe.

5 Rotate the back of the panel toward the unit, then shift the panel downward so the bracket hooks engage the side panel.