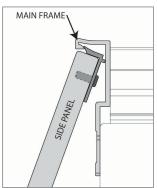

3 Install the base cover on the base support assembly.

4 Place the front of the side panel into the mainframe.

5 Rotate the back of the panel toward the unit, then shift the panel downward so the bracket hooks engage the side panel.