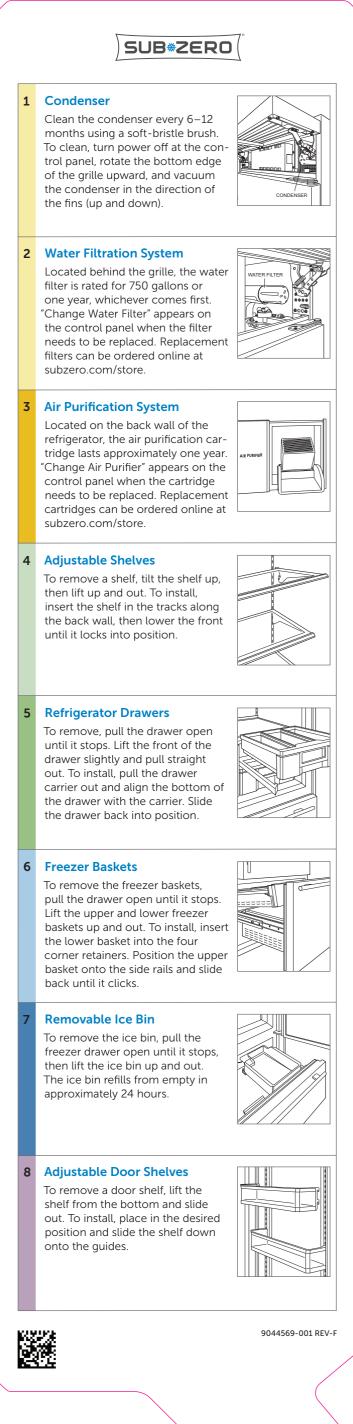

1 2 3

4

Condenser

Water Filtration System Air Purification System Adjustable Shelves

**Refrigerator Drawers** Freezer Basket Ice Bin

Door Shelves