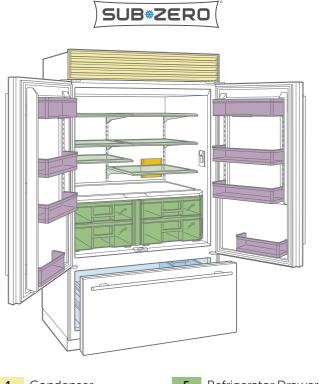

1 2 3

4

Condenser

Water Filtration System Air Purification System Adjustable Shelves

**Refrigerator Drawers** Freezer Basket Ice Bin

Door Shelves