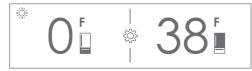

## **Touch Control Panel**

Temperatures can be adjusted in one-degree increments on the home screen. Combination units have separate temperature controls for refrigerator and freezer. Temperatures are preset at 38°F (3°C) and 0°F (-18°C).

To adjust temperature, touch the temperature to be adjusted. Touch + or – until the desired temperature is displayed.

To adjust additional settings, touch  $\{ \bigcirc \}$  on the control panel.

Home Screen