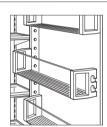

### 5 Door Shelves

To remove a door shelf or the dairy compartment, lift from the bottom and slide out. To install, place in the desired position and slide the shelf down onto the guides.