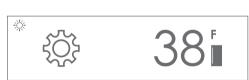

#### **Touch Control Panel**

Temperature can be adjusted in one-degree increments on the home screen. The temperature is preset at 38°F (3°C).

To adjust temperature, touch the temperature. Touch + or until the desired temperature is displayed.

To adjust additional settings, touch  $\langle \bigcirc \rangle$  on the control panel.

Home Screen