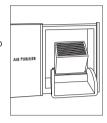

#### 2 Air Purification System

'Change Air Filter' appears on the control panel when the cartridge needs to be replaced. Touch 'Snooze' to delay reminder for 24 hours or until filter can be replaced. Replacement filters can be ordered online at subzero. com/store. Once replaced, follow instructions on the control panel.