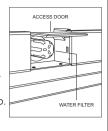

#### 1 Water Filtration System

'Change Water Filter' appears on the control panel when the cartridge needs to be replaced. Touch 'Snooze' to delay reminder for 24 hours or until filter can be replaced. Replacement filters can be ordered online at subzero. com/store. Once replaced, follow instructions on the control panel.