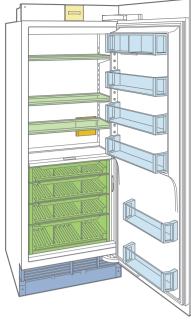

Water Filtration System

Air Purification System

Adjustable Shelves

4 Refrigerator Storage

**5** Door Shelves Condenser

#### 1 Water Filtration System

'Change Water Filter' appears on the control panel when the cartridge needs to be replaced. Touch 'Snooze' to delay reminder for 24 hours or until filter can be replaced. Replacement filters can be ordered online at subzero. com/store. Once replaced, follow instructions on the control panel.

#### 2 Air Purification System

'Change Air Filter' appears on the control panel when the cartridge needs to be replaced. Touch 'Snooze' to delay reminder for 24 hours or until filter can be replaced. Replacement filters can be ordered online at subzero. com/store. Once replaced, follow instructions on the control panel.

#### 3 Adjustable Shelves

To remove a shelf, tilt the shelf up, then lift up and out. To install, insert the shelf in the tracks along the back wall, then lower the front until it locks into position.

# 4 Refrigerator Storage Drawers

To remove, pull the drawer open until it stops. Pull the two tabs (bottom corners of the drawer) forward, then lift up and out. To install, push the drawer slides in. Align the drawer with the slides and push back. Press down on the drawer front to engage slides.

### 5 Door Shelves

To remove a door shelf or the dairy compartment, lift from the bottom and slide out. To install, place in the desired position and slide the shelf down onto the guides.

## 6 Condenser

Condenser

Clean the condenser every 6–12
months using a soft-bristle brush.

To clean, turn power off at the control panel, rotate the bottom edge of the grille upward, and vacuum the condenser in the direction of the fins (up and down).