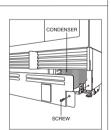

## 6 Condenser

Condenser

Clean the condenser every 6–12
months using a soft-bristle brush.

To clean, turn power off at the control panel, rotate the bottom edge of the grille upward, and vacuum the condenser in the direction of the fins (up and down).