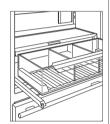

# 4 Refrigerator Storage Drawers

To remove, pull the drawer open until it stops. Pull the two tabs (bottom corners of the drawer) forward, then lift up and out. To install, push the drawer slides in. Align the drawer with the slides and push back. Press down on the drawer front to engage slides.