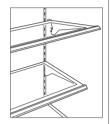

#### 3 Adjustable Shelves

To remove a shelf, tilt the shelf up, then lift up and out. To install, insert the shelf in the tracks along the back wall, then lower the front until it locks into position.