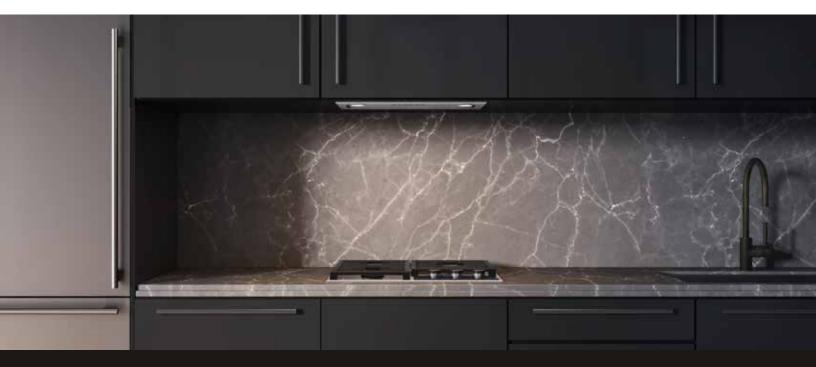

# THE WOLF UNDER-CABINET HOOD INSERT (BLOWER NOT INCLUDED)

To keep your hood out of sight, Wolf offers the concealed Under-Cabinet Hood Insert. Incorporate superior ventilation without interrupting your kitchen design.

## FEATURES

- Durable stainless steel construction
- Internal blower options to fit your needs (required)
- Remote control (included) for easy adjustment of speed and lighting
- 4 speed electronic control
- Two LED lights with two brightness settings to illuminate the cooking surface
- 15 minute auto shut off
- Rigorously tested in our U.S. manufacturing facilities for decades of use
- Exceptional 24/7 support from our Customer Care team in Madison