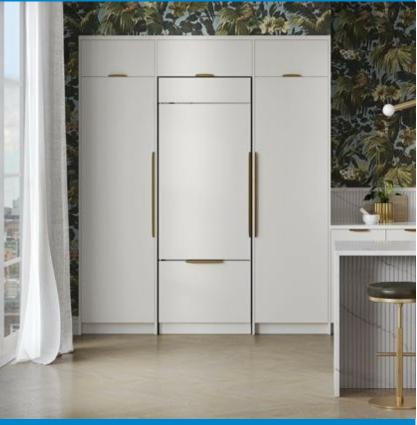

#### CL3050U/O

Accepts custom panels for an integrated look within cabinetry or stainless-steel accessory panels and handles to match other Sub-Zero, Wolf, and Cove products\*

Sub-Zero offers an industry-leading full two-year warranty on appliances, along with a full five-year sealed system warranty