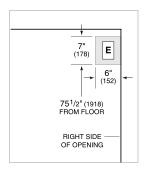

# **ELECTRICAL**

# PLUMBING

PANEL SPECIFICATIONS For complete panels specifications including width/height, weight requirements, thickness requirements and offset details visit <a href="mailto:subzero-wolf.com/builtinconfigurator">subzero-wolf.com/builtinconfigurator</a>.