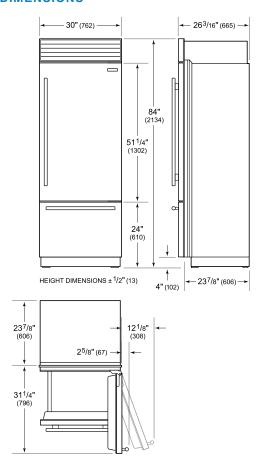

## **PRODUCT SPECIFICATIONS**

| Model                 | CL3050U/O                                             |
|-----------------------|-------------------------------------------------------|
| Dimensions            | 30"W x 84"H x 24"D                                    |
| Refrigerator Capacity | 12.8 cu. ft.                                          |
| Freezer Capacity      | 4.2 cu. ft.                                           |
| Electrical Supply     | 115 VAC, 60 Hz                                        |
| Electrical Service    | 15 amp dedicated circuit                              |
| Plumbing Supply       | 1/4" OD copper, braided stainless steel or PEX tubing |
| Plumbing Pressure     | 35–120 psi                                            |
| Receptacle            | 3-prong grounding-type                                |

NOTE: Dimensions in parenthesis are in millimeters unless otherwise specified

#### **DIMENSIONS**