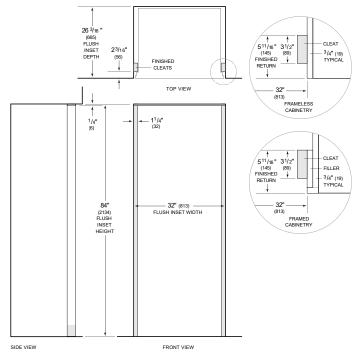

# **FLUSH INSET INSTALLATION**

NOTE: 31/2" (89) finished returns and shaded areas will be visible and should be finished to match cabinetry Shaded line represents profile of unit **b**it/8/1" (19) panel.