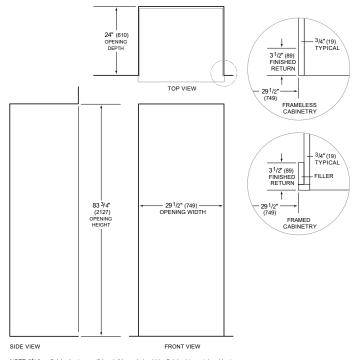

#### **DIMENSIONS**

## STANDARD INSTALLATION

NOTE:  $3^1/2^n$  (89) finished returns will be visible and should be finished to match cabinetry Shaded line represents profile of unit.