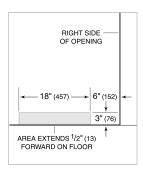

# 7" (178) E 6" (152) 75<sup>1</sup>/2" (1918) FROM FLOOR RIGHT SIDE

OF OPENING