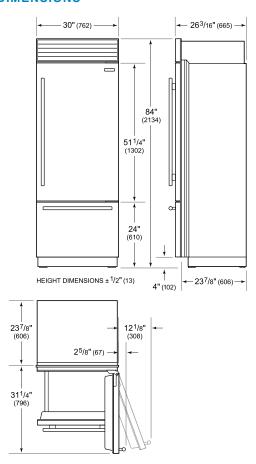

#### **DIMENSIONS**

## **PRODUCT SPECIFICATIONS**

| Model                 | CL3050U/O                                             |
|-----------------------|-------------------------------------------------------|
| Dimensions            | 30"W x 84"H x 24"D                                    |
| Refrigerator Capacity | 12.8 cu. ft.                                          |
| Freezer Capacity      | 4.2 cu. ft.                                           |
| Electrical Supply     | 115 VAC, 60 Hz                                        |
| Electrical Service    | 15 amp dedicated circuit                              |
| Plumbing Supply       | 1/4" OD copper, braided stainless steel or PEX tubing |
| Plumbing Pressure     | 35–120 psi                                            |
| Receptacle            | 3-prong grounding-type                                |