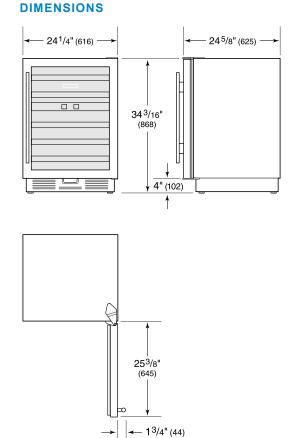

#### **PRODUCT SPECIFICATIONS**

| Model                 | UW-24FS/S                       |
|-----------------------|---------------------------------|
| Dimensions            | 24 1/4"W x 34 3/16"H x 24 5/8"D |
| Door Clearance        | 25 3/8"                         |
| Weight                | 225 lbs                         |
| Electrical Supply     | 115 VAC, 60 Hz                  |
| Electrical Service    | 15 amp dedicated circuit        |
| Wine Storage Capacity | 46 Bottles                      |

NOTE: Dimensions in parenthesis are in millimeters unless otherwise specified