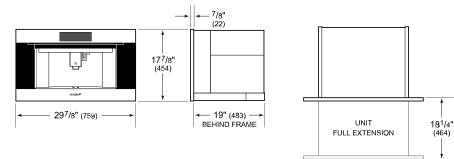

## **PRODUCT SPECIFICATIONS**

| Model              | EC3050CM/B                 |
|--------------------|----------------------------|
| Dimensions         | 29 7/8"W x 17 7/8"H x 19"D |
| Weight             | 76 lbs                     |
| Electrical Supply  | 120 VAC, 60 Hz             |
| Electrical Service | 15 amp dedicated circuit   |
| Power Cord Length  | 6 Feet                     |
| Receptacle         | 3-prong grounding-type     |

## **DIMENSIONS**