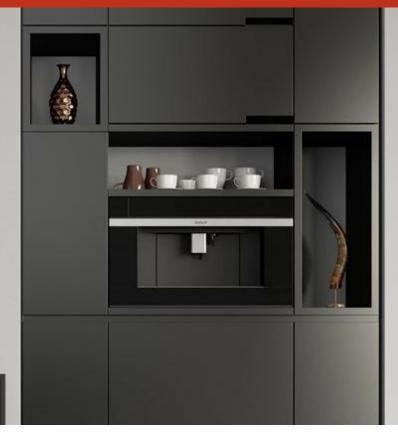

Discreet in-unit storage

Installs nearly anywhere—without special water lines

The elegant, modern aesthetic perfectly pairs with a full suite of similarly styled Sub-Zero, Wolf, and Cove appliances

Built with premium-grade materials, Wolf products are designed to last a minimum of 20 years