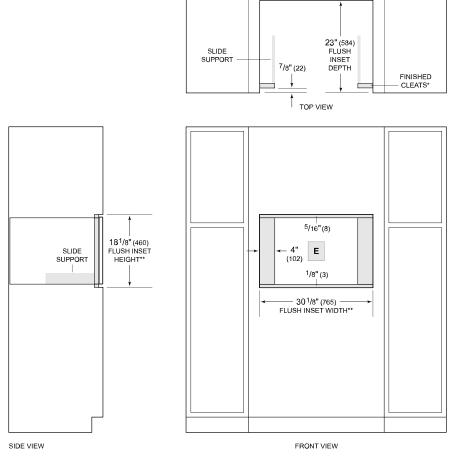

#### **FLUSH INSTALLATION**

\*Will be visible and should be finished to match cabinetry.
\*\*Dimension provides minimum reveals.