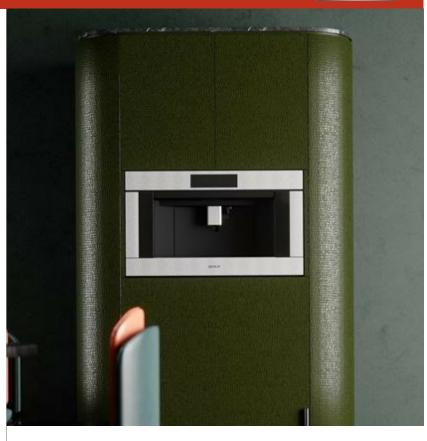

84.5-ounce water tank yields 6 cups of 9 oz coffee before needing to be refilled

Dual-dispensing spout easily adjusts to the height of your cup

Self-cleaning system ensures your perfect cup is only moments away no cumbersome cleanup

Discreet in-unit storage

Installs nearly anywhere—without special water lines

The elegant, modern aesthetic perfectly pairs with a full suite of similarly styled Sub-Zero, Wolf, and Cove appliances

Built with premium-grade materials, Wolf products are designed to last a minimum of 20 years

### **ACCESSORIES**

Care Kit

Charcoal Filter

Coffee Pot

Descaling Solution

Insulated Milk Container

Accessories available through an authorized dealer. For local dealer information, visit <a href="mailto:subzero-wolf.com/locator.">subzero-wolf.com/locator.</a>





# **PRODUCT SPECIFICATIONS**

| Model              | EC3050PE/S                 |
|--------------------|----------------------------|
| Dimensions         | 29 7/8"W x 17 7/8"H x 19"D |
| Weight             | 76 lbs                     |
| Electrical Supply  | 120 VAC, 60 Hz             |
| Electrical Service | 15 amp dedicated circuit   |
| Power Cord Length  | 6 Feet                     |
| Receptacle         | 3-prong grounding-type     |

# **ELECTRICAL**



NOTE: Dimensions in parenthesis are in millimeters unless otherwise specified

## **DIMENSIONS**



### **FLUSH INSTALLATION**



\*Will be visible and should be finished to match cabinetry.
\*\*Dimension provides minimum reveals.