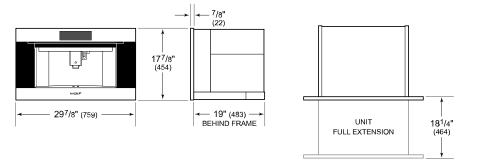

# **PRODUCT SPECIFICATIONS**

| Model              | EC3050PE/S                 |
|--------------------|----------------------------|
| Dimensions         | 29 7/8"W x 17 7/8"H x 19"D |
| Weight             | 76 lbs                     |
| Electrical Supply  | 120 VAC, 60 Hz             |
| Electrical Service | 15 amp dedicated circuit   |
| Power Cord Length  | 6 Feet                     |
| Receptacle         | 3-prong grounding-type     |

## **DIMENSIONS**