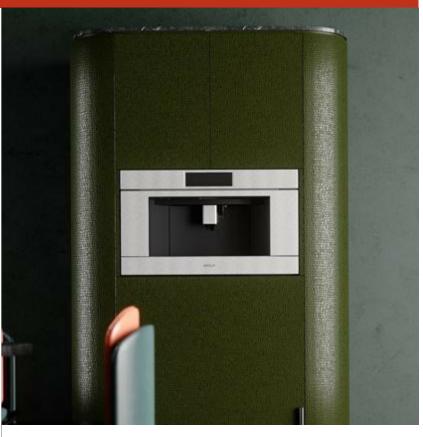

# MOLF

### EC3050PM/S

## **FEATURES**

Full-color touchscreen simplifies use and adds refinement to the design

Save favorites within six independent user profiles for a perfect cup that's just a touch or two away

Easily customize every aspect of your beverage, including type, strength, temperature, quantity, and milk preference