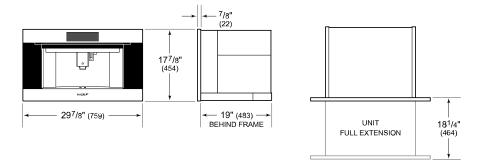

# **PRODUCT SPECIFICATIONS**

| Model              | EC3050PM/S                 |
|--------------------|----------------------------|
| Dimensions         | 29 7/8"W x 17 7/8"H x 19"D |
| Weight             | 76 lbs                     |
| Electrical Supply  | 120 VAC, 60 Hz             |
| Electrical Service | 15 amp dedicated circuit   |
| Power Cord Length  | 6 Feet                     |
| Receptacle         | 3-prong grounding-type     |

## **DIMENSIONS**