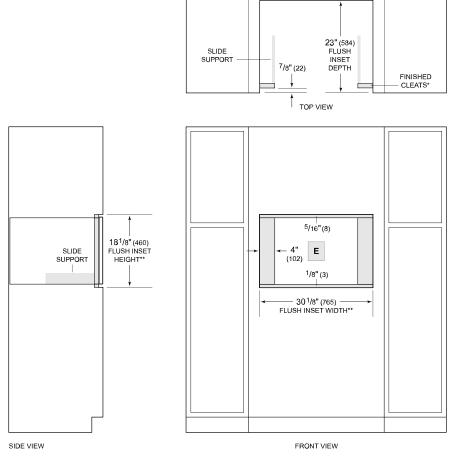

### **FLUSH INSTALLATION**

\*Will be visible and should be finished to match cabinetry.
\*\*Dimension provides minimum reveals.