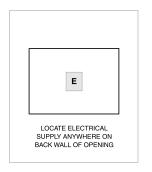

# **PRODUCT SPECIFICATIONS**

| Model              | EC3050PM/S                 |
|--------------------|----------------------------|
| Dimensions         | 29 7/8"W x 17 7/8"H x 19"D |
| Weight             | 76 lbs                     |
| Electrical Supply  | 120 VAC, 60 Hz             |
| Electrical Service | 15 amp dedicated circuit   |
| Power Cord Length  | 6 Feet                     |
| Receptacle         | 3-prong grounding-type     |

# **ELECTRICAL**

NOTE: Dimensions in parenthesis are in millimeters unless otherwise specified