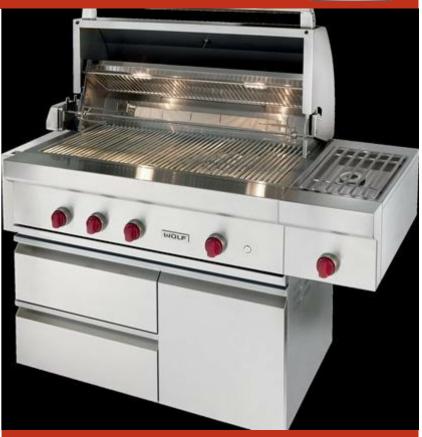

#### **SB13**

### **FEATURES**

Prepare side dishes or warm barbecue sauce for easy basting

Offers 24,000 Btu heat—ideal for searing meats on high or scrambling eggs on low

Constructed with heavy-duty stainless steel

Attaches easily to a grill cart

Designed with a stainless-steel cover and burner grates

Grill any time of day with LED-lit signature Wolf red control knobs

Skip the need for a pilot light with electric hot surface ignitors