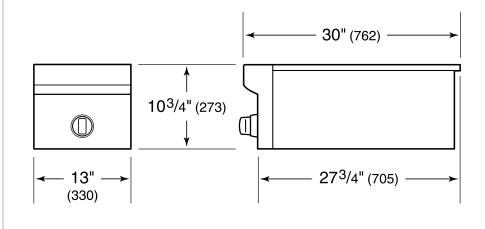

# **PRODUCT SPECIFICATIONS**

| SB13                     |
|--------------------------|
| 13"W x 10 3/4"H x 30"D   |
| 67 lbs                   |
| 120 VAC, 60 Hz           |
| 15 amp dedicated circuit |
| 3/4" ID line             |
| 1/2" NPT female          |
|                          |

**NOTE:** Dimensions in parenthesis are in millimeters unless otherwise specified

## DIMENSIONS