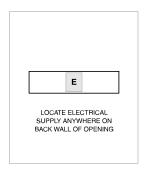

# **ELECTRICAL**

NOTE: Dimensions in parenthesis are in millimeters unless otherwise specified