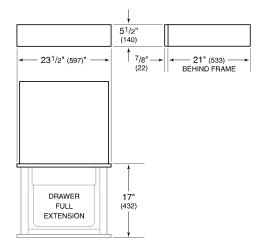

<u>subzero-wolf.com/locator</u>.



### **FRONT PANEL OPTIONS**



24" DRAWER FRONT STAINLESS PANEL



30" DRAWER FRONT STAINLESS PANEL



24" DRAWER FRONT BLACK PANEL



30" DRAWER FRONT BLACK PANEL



CUSTOM PANEL Integrated Front Panel Kit Required



# PRODUCT SPECIFICATIONS

| Model              | VS24                     |
|--------------------|--------------------------|
| Capacity           | 0.25 cu. ft.             |
| Weight             | 76 lbs                   |
| Electrical Supply  | 3-prong grounding-type   |
| Electrical Service | 10 amp dedicated circuit |
| Power Cord Length  | 3 Feet                   |
| Receptacle         | 3-prong grounding-type   |

# **ELECTRICAL**



NOTE: Dimensions in parenthesis are in millimeters unless otherwise specified

## **DIMENSIONS**



\*29<sup>7</sup>/8" (759) width for 30" panel.

#### **FLUSH INSTALLATION**



\*Will be visible and should be finished to match cabinetry.
\*\*30<sup>1</sup>/8" (765) width and 4" (102) cleat dimension for 30" panel.

NOTE: Flush inset width and height dimensions provide minimum reveals.