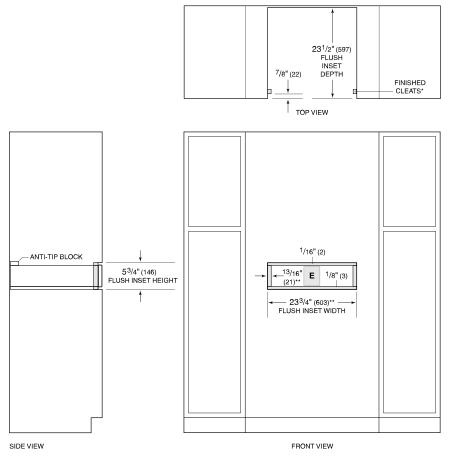

#### **FLUSH INSTALLATION**

\*Will be visible and should be finished to match cabinetry.
\*\*30<sup>1</sup>/8" (765) width and 4" (102) cleat dimension for 30" panel.

NOTE: Flush inset width and height dimensions provide minimum reveals.