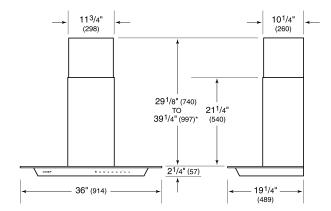

# **PRODUCT SPECIFICATIONS**

| Model                           | VW36G                     |
|---------------------------------|---------------------------|
| Dimensions                      | 36"W x 2 1/4"H x 19 1/4"D |
| Weight                          | 57 lbs                    |
| Electrical Supply               | 110/120 VAC, 60 Hz        |
| Electrical Service              | 15 amp dedicated circuit  |
| Discharge Location              | Vertical                  |
| Discharge Dimensions            | 6" Round                  |
| Bottom of Hood to<br>Countertop | 24" to 36"                |

### DIMENSIONS

\*49<sup>1</sup>/8" (1248) to 59<sup>1</sup>/4" (1505) with accessory flue extension.