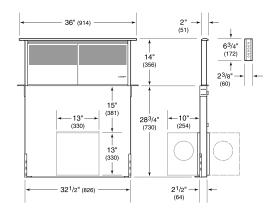

# **DIMENSIONS**

NOTE: Shown with front mounted internal blower with 6" (152) round discharge, dashed line represents rear mount.