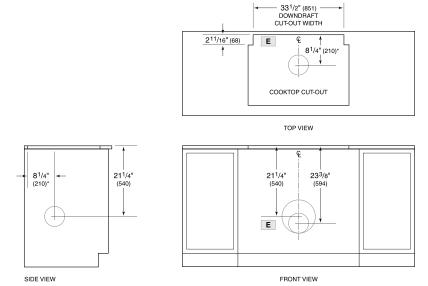

#### STANDARD INSTALLATION

\*6" (152) back from countertop cut-out when internal blower is rear mounted.

NOTE: Internal blower 6" (152) round, side, rear or bottom discharge. In-line and remote blower 10" (254) round, rear discharge. Centerline indicates center of downdraft cut-out.