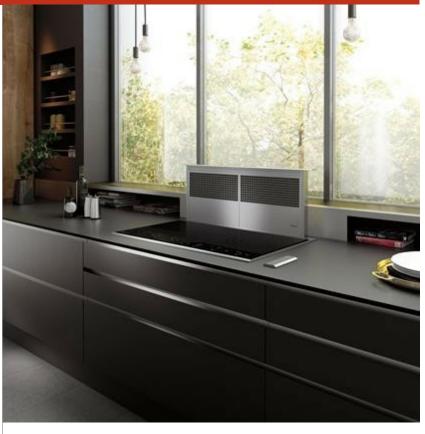

#### DD36

## **FEATURES**

Breathe cleaner air and enjoy less greasy residue in your kitchen

"Disappears" when not in use for a sleek, minimal look and use in open-concept kitchens

Lowers when not in use, and rises 14 inches to whisk away smoke and odors

Enjoy remote control operation within nine feet of unit

Matches the heavy-gauge stainless steel look of Sub-Zero, Wolf, and Cove

Select from internal, in-line, or remote blower options (blower required)

Automatically turns off the blower with a five-minute "delay-off" feature

Minimizes the backward flow of cold air with backdraft transition

Install a reversible motor box on either side of the downdraft for design flexibility