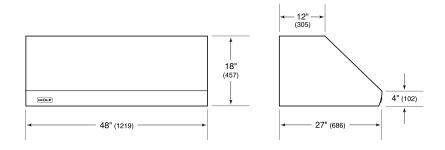

## **PRODUCT SPECIFICATIONS**

| Model                           | PW482718                 |
|---------------------------------|--------------------------|
| Dimensions                      | 48"W x 18"H x 27"D       |
| Weight                          | 96 lbs                   |
| Electrical Supply               | 110/120 VAC, 60 Hz       |
| Electrical Service              | 15 amp dedicated circuit |
| Discharge Location              | Vertical or Horizontal   |
| Discharge Dimensions            | 10" Round                |
| Bottom of Hood to<br>Countertop | 30" to 36"               |

## **DIMENSIONS**