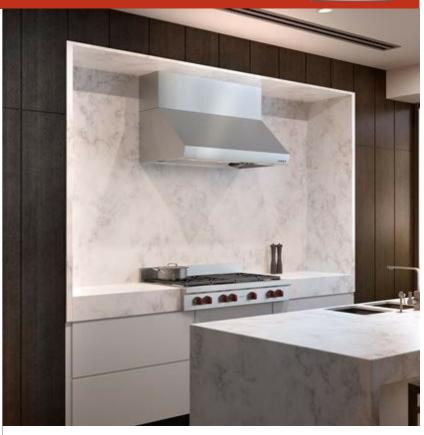

### **FEATURES**

Breathe cleaner air and enjoy less greasy residue in your kitchen

Make a statement with a stainless professional look or opt for lower-profile "hidden" ventilation

Matches the same heavy-duty stainless-steel construction, hand-finished hemmed edges, and welded seams of all Sub-Zero, Wolf, and Cove products

Select from internal, in-line, or remote blower options (blower required)

Illuminates your cooking area with LED lighting with two brightness settings

Rely on a heat sentry that automatically turns on the blower or increases its speed when exhaust temperatures exceed 200 degrees Fahrenheit

Minimizes the backward flow of cold air with backdraft transition

Heat lamps available for 27" deep models only - bulbs not included