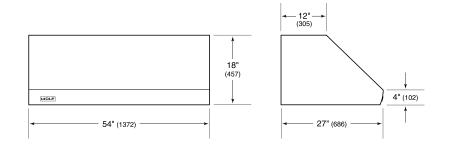

### PRODUCT SPECIFICATIONS

| Model                           | PW542718                 |
|---------------------------------|--------------------------|
| Dimensions                      | 54"W x 18"H x 27"D       |
| Weight                          | 108 lbs                  |
| Electrical Supply               | 110/120 VAC, 60 Hz       |
| Electrical Service              | 15 amp dedicated circuit |
| Discharge Location              | Vertical or Horizontal   |
| Discharge Dimensions            | 10" Round                |
| Bottom of Hood to<br>Countertop | 30" to 36"               |

### **DIMENSIONS**