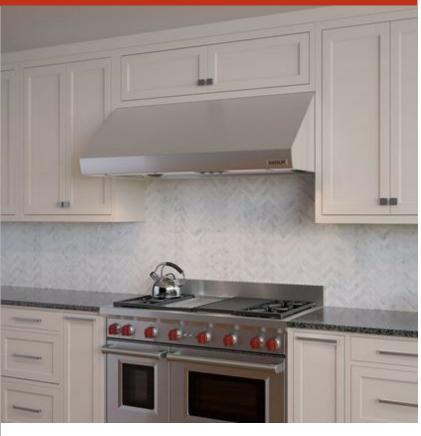

#### **FEATURES**

Breathe cleaner air and enjoy less greasy residue in your kitchen

Make a statement with a stainless professional look or opt for lower-profile "hidden" ventilation

Matches the same heavy-duty stainless-steel construction, hand-finished hemmed edges, and welded seams of all Sub-Zero, Wolf, and Cove products

Select from internal, in-line, or remote blower options (blower required)

Illuminates your cooking area with LED lighting with two brightness settings

Rely on a heat sentry that automatically turns on the blower or increases its speed when exhaust temperatures exceed 200 degrees Fahrenheit

Minimizes the backward flow of cold air with backdraft transition

Heat lamps available for 27" deep models only - bulbs not included