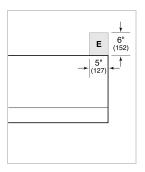

### **ELECTRICAL**

**NOTE:** Dimensions in parenthesis are in millimeters unless otherwise specified